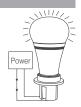

# Linking&Unlinking

Remark: The light can be working after linking with the remote controller.

# Linking Instructions

3 The light blink 3 times slowly means the linking is done successfully.

↑ If

If the light not blink slowly, the linking failed, PIs switch off the light again, and follow the above steps again.