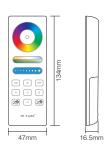

#### **Parameters**

Model No.: FUT088

Working Voltage: 3V(AAA Battery\*2PCS)

Transmitting Power: 6dBm Standby Power: 20uA

Working Temperature: -20~60°C Radio Frequency: 2400-2483.5MHz

Modulation Method: GFSK Control Distance: 30m Size: 47\*16.5\*134mm