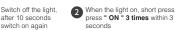

#### **Unlinking Instructions**

Switch off the light, after 10 seconds switch on again

When the light on, short press
" ON " 5 times within 3
seconds

The light blinking 10 times quickly, means the unlinking successfully.

If the light not blink quickly, the unlink failed, pls switch off the light again, and follow the above steps to unlink again.