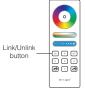

## **Products Key Diagram**

Slide the brightness slider to adjust the brightness.

ON Touch ON button, turn on the linked device.

OFF Touch OFF button, turn off the linked device.

w Press the button to get white light.

R Static Red Light.

G Static Green Light.

B Static Blue Light.

Slow the speed under present dynamic mode.
Under static mode, Long press for 2 seconds, the light shine once, the light will be off after 60 seconds.

Accelerate the speed under present dynamic mode.

Under static mode, Long press for 2 seconds, the light shine once, the light will be off after 10 minutes.