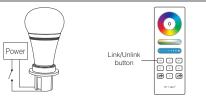

# Linking&Unlinking

Remark: The light can be working after linking with the remote controller.

# Linking Instructions

3 The light blink 3 times slowly means the linking is done successfully.

↑ If

If the light not blink slowly, the linking failed, PIs switch off the light again, and follow the above steps again.