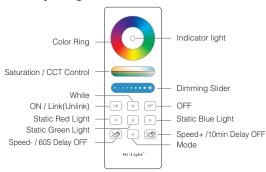

## **Products Key Diagram**

Slide the brightness slider to adjust the brightness.

ON Touch ON button, turn on the linked device.

OFF Touch OFF button, turn off the linked device.

w Press the button to get white light.

R Static Red Light.

G Static Green Light.

B Static Blue Light.

Slow the speed under present dynamic mode.
Under static mode, Long press for 2 seconds, the light shine once, the light will be off after 60 seconds.

Accelerate the speed under present dynamic mode.

Under static mode, Long press for 2 seconds, the light shine once, the light will be off after 10 minutes.