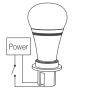

#### **Unlinking Instructions**

Switch off the light, after 10 seconds switch on again

When the light on, short press
" ON " 5 times within 3
seconds

The light blinking 10 times quickly, means the unlinking successfully.

If the light not blink quickly, the unlink failed, pls switch off the light again, and follow the above steps to unlink again.