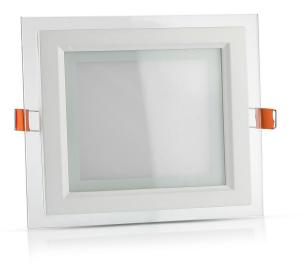

# **GLASS SERIES SQUARE | LED LIGHTING**

V-TAC's LED Lighting range includes lighting that fulfills the needs of various end-users and industries, offering efficient and innovative products that provide modern solutions at an affordable price. We are proud to also provide an extended multi-year warranty on our products, as well as detailed support.

### **FEATURES**

- Strong and sturdy Aluminium + Glass body
- Designed with high efficiency LED SMD chips.
- Non Dimmable driver included
- No Lead or Mercury content hence Environment friendly
- Suitable for offices, conference rooms, showrooms, lobbies, cabins, kitchens etc.