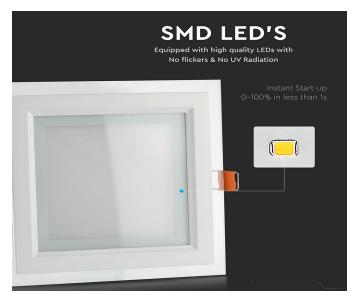

### **FEATURES**

- Strong and sturdy Aluminium + Glass body
- Designed with high efficiency LED SMD chips.
- Non Dimmable driver included
- No Lead or Mercury content hence Environment friendly
- Suitable for offices, conference rooms, showrooms, lobbies, cabins, kitchens etc.