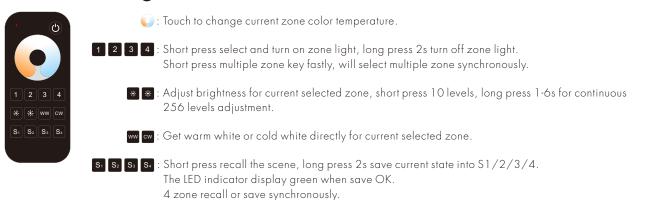

If a b is 25%, 50%, 75%, 100% brightness. If a b is 25%, 50%, 75%, 100% brightness. If a b is 25%, 50%, 75%, 100% brightness. If a b is 25%, 50%, 75%, 100% brightness. If a b is 25%, 50%, 75%, 100% brightness. If a b is 25%, 50%, 75%, 100% brightness. If a b is 25%, 50%, 75%, 100% brightness. If a b is 25%, 50%, 75%, 100% brightness. If a b is 25%, 50%, 75%, 100% brightness. If a b is 25%, 50%, 75%, 100% brightness. If a b is 25%, 50%, 75%, 100% brightness. If a b is 25%, 50%, 75%, 100% brightness. If a b is 25%, 50%, 75%, 100% brightness. If a b is 25%, 50%, 75%, 100% brightness. If a b is 25%, 50%, 75%, 100% brightness. If a b is 25%, 50%, 75%, 100% brightness. If a b is 25%, 50%, 75%, 100% brightness. If a b is 25%, 50%, 75%, 100% brightness. If a b is 25%, 50%, 75%, 100% brightness.



### • RT8C 8 zone CCT remote



### Safety information

- 1. Read all instructions carefully before you begin this installation.
- When installing battery, pay attention to the battery positive and negative polarity. A long time without the remote control, remove the battery. When remote distance becomes smaller and insensitive, replace the battery.
- 3. If no response from the receiver, please re-match the remote
- 4. Gently handle remote, beware of falling.
- 5. For indoor and dry location use only.

When replacing the batteries, use both hands to remove the back cover of the remote control.