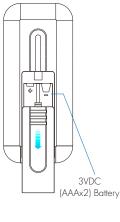

When replacing the batteries, use both hands to remove the back cover of the remote control.