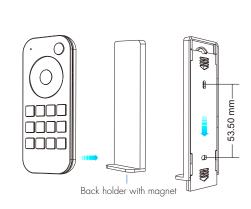

### 1. Back holder without magnet

2. Back holder with magnet

4 Zone CCT

(The remote with built-in magnet)