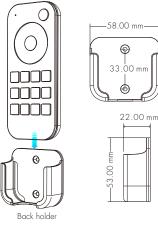

### Mechanical Structures and Installations

# Back holder

Two options are offered for selection, please fix the back holder on the wall with two screws, or adhere the back holder to the wall with paster.