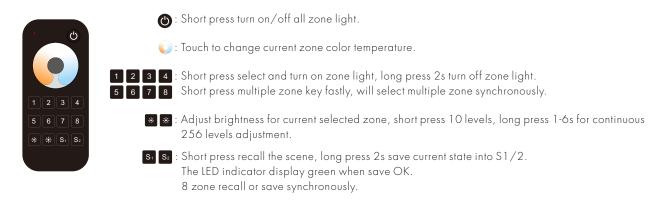

rightness. If a b is 25%, 50%, 75%, 100% brightness. If a b is 25%, 50%, 75%, 100% brightness. If a b is 25%, 50%, 75%, 100% brightness. If a b is 25%, 50%, 75%, 100% brightness. If a b is 25%, 50%, 75%, 100% brightness. If a b is 25%, 50%, 75%, 100% brightness. If a b is 25%, 50%, 75%, 100% brightness. If a b is 25%, 50%, 75%, 100% brightness. If a b is 25%, 50%, 75%, 100% brightness. If a b is 25%, 50%, 75%, 100% brightness. If a b is 25%, 50%, 75%, 100% brightness. If a b is 25%, 50%, 75%, 100% brightness. If a b is 25%, 50%, 75%, 100% brightness. If a b is 25%, 50%, 75%, 100% brightness. If a b is 25%, 50%, 75%, 100% brightness. If a b is 25%, 50%, 75%, 100% brightness. If a b is 25%, 50%, 75%, 100% brightness. If a b is 25%, 50%, 75%, 100% brightness.



### • RT8C 8 zone CCT remote



### Safety information

- 1. Read all instructions carefully before you begin this installation.
- When installing battery, pay attention to the battery positive and negative polarity. A long time without the remote control, remove the battery. When remote distance becomes smaller and insensitive, replace the battery.
- 3. If no response from the receiver, please re-match the remote
- 4. Gently handle remote, beware of falling.
- 5. For indoor and dry location use only.

When replacing the batteries, use both hands to remove the back cover of the remote control.