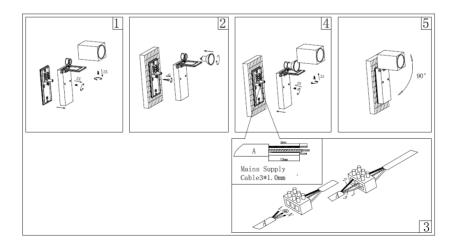

### **INSTALLATION INSTRUCTION**

- 1.) Drill two holes on the wall and insert two plastic expansion bolts in it.
- 2.) Fix the plate on the plastic expansion piece with self-tapping screws.
- 3.) Connect the supply leads with terminal.
- 4.) Open the lamp and install the bulb in the lamp
- 5.) Fix the lamp body on the plate and tighten the screws.
- 6.) Switch on and test.