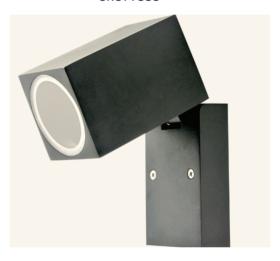

# INSTALLATION INSTRUCTION

OUTDOOR WALL LAMP Model No: VT-7611 SKU: 7553

# **INTRODUCTION**

Thank you for selecting and buying V-TAC LED Up/down soft light-outdoor. V-TAC will serve you the best. Please read these instructions carefully before starting the installation and keep this manual handy for future reference. If you have any other query, please contact our dealer or local vendor from whom you have purchased the product. They are trained and ready to serve you at the best.

# **TECHNICAL PARAMETERS**

| Input Voltage:           | AC220-240V,50Hz |
|--------------------------|-----------------|
| Holder                   | GU10 35W(MAX)   |
| <b>Protection Rating</b> | IP44            |
| Unit size                | 92*66*100mm     |