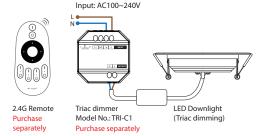

LED Downlight (Triac dimming)

## **Diagram Connection With Triac Dimmer**

Please ensure that every connection is correct before connecting with power source, otherwise it will damage the light