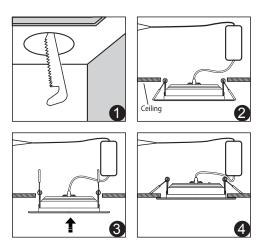

## **Installation Diagram**

- Open hole on ceiling (different model have different size of hole, check details in user manual).
- 2. Please follow diagram to wire light and put back it into the hole of ceiling
- Make spring stand up and push it into hole, ensure that it spread and fixed on the back of ceiling (picture 3 and 4)