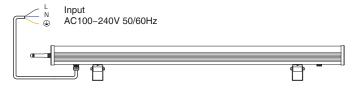

| Mardi Gras             | Adjustable         |
| 2      | Automatic color change |                    |
| 3      | Sam                    |                    |
| 4      | Gemstone               |                    |
| 5      | Twilight               |                    |
| 6      | American               |                    |
| 7      | Fat Tuesday            |                    |
| 8      | Party                  |                    |
| 9      | Slow Color Splash      |                    |

## **Installation Diagram**

Fix the antenna to the light body, make sure screw it tight





2. Fix the lamp body on the base, and rotate the screws.



Select the installation place, and fix the base.



4. Adjust the illuminating angle, and tighten the screws.

# **Connection Diagram**



### Link/Unlink

Compatible with "FUT086 remote control" and "WL-433 433MHz gateway" (Purchased separately)



Lighting can be working after linking with remote; for more details, pls read the remote or gateway instruction.



FUT086 433MHz Remote Control



### **Attention**

- When installation, Please switch off power, and switch on power after assuring the correct wiring.
- The light is with waterproof and damp-proof design. Waterproof rate is IP66; it can be working normally in the rain, but cannot work under water.
- 3. The working temperature is -20 $\sim$ 60°C, please do not install the light on the area over 60°C to assure the lifespan.