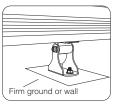

## **Installation Diagram**

Fix the antenna to the light body, make sure screw it tight

2. Fix the lamp body on the base, and rotate the screws.

Select the installation place, and fix the base.

4. Adjust the illuminating angle, and tighten the screws.