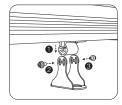

## **Installation Diagram**

Fix the antenna to the light body, make sure screw it tight

2. Fix the lamp body on the base, and rotate the screws.

Select the installation place, and fix the base.

4. Adjust the illuminating angle, and tighten the screws.