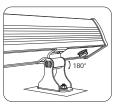

## **Installation Diagram**

Fix the antenna to the light body, make sure screw it tight

2. Fix the lamp body on the base, and rotate the screws.

Select the installation place, and fix the base.

4. Adjust the illuminating angle, and tighten the screws.