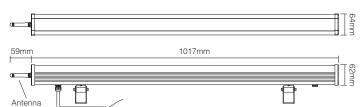

### **Parameters**

Model No.: RL1-24L

Power: 24W

Input Voltage: AC100~240V 50/60Hz Working Temperature: -20~60°C Color temperature: 2700~6500K PF: >0.9 CRI: >80 Luminous Flux: 1800LM Lifespan: 50000h

Beam Angle: 15\*60° RF: 433MHz

Modulation Method: LoRa spread spectrum

Control Distance: 2000m Illumination distance: >15m

IP Rate: IP66

Product Weight: 2.45kg

Model No.: RL2-48L

Power: 48W

Input Voltage: AC100~240V 50/60Hz Working Temperature: -20~60°C Color temperature: 2700~6500K PF: >0.9 CRI: >80

PF: >0.9 CHI: >80 Luminous Flux: 3200LM Lifespan: 50000h Beam Angle: 15\*60° RF: 433MHz

Modulation Method: LoRa spread spectrum Control Distance: 2000m

Illumination distance: >20m

IP Rate: IP66 Product Weight: 2.53kg