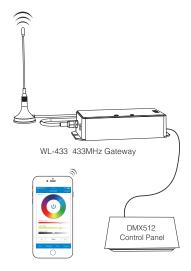

#### **?** 433MHz

433MHz RF LoRa spread spectrum

Compatible with 433MHz RF Remote Controller (FUT086)

Smart phone app control (433MHz Gateway is needed)

Support third party voice control (433MHz Gateway is needed)

# **Connection Diagram**

### Link/Unlink

Compatible with "FUT086 remote control" and "WL-433 433MHz gateway" (Purchased separately)

Lighting can be working after linking with remote; for more details, pls read the remote or gateway instruction.