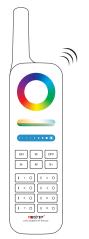

#### **?** 433MHz

433MHz RF LoRa spread spectrum

Compatible with 433MHz RF Remote Controller (FUT086)

Smart phone app control (433MHz Gateway is needed)

Support third party voice control (433MHz Gateway is needed)

### Link/Unlink

Compatible with "FUT086 remote control" and "WL-433 433MHz gateway" (Purchased separately)

Lighting can be working after linking with remote; for more details, pls read the remote or gateway instruction.

FUT086 433MHz Remote Control