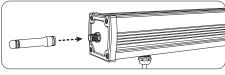

## **Installation Diagram**

Fix the antenna to the light body, make sure screw it tight

2. Fix the lamp body on the base, and rotate the screws.

Select the installation place, and fix the base.

4. Adjust the illuminating angle, and tighten the screws.