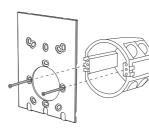

r

| Model No. | Power                                                      | Input Voltage                       | Transmission Frequency | Modulation Method | Control Distance |
|-----------|------------------------------------------------------------|-------------------------------------|------------------------|-------------------|------------------|
| В8        | Power Consumption: 6dBm<br>Standby Power Consumption: 30uA | 3V (Sevtion 2 Battery)<br>/ DC 3.3V | 2.4GHz                 | GFSK              | 30m              |







each zone no qty limited bulb



RGB+CCT 16 millions of colors to choose



2.4G RF wireless transmission 246 technology



Delay OFF



Color temperature adjustable



High-precision touching IC is more stable and sensitive



Dimmable saturation control