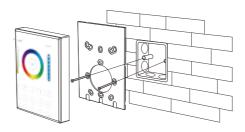

ler

| Model No. | Power                                                      | Input Voltage                       | Transmission Frequency | Modulation Method | Control Distance |
|-----------|------------------------------------------------------------|-------------------------------------|------------------------|-------------------|------------------|
| В8        | Power Consumption: 6dBm<br>Standby Power Consumption: 30uA | 3V (Sevtion 2 Battery)<br>/ DC 3.3V | 2.4GHz                 | GFSK              | 30m              |







each zone no qty limited bulb



RGB+CCT 16 millions of colors to choose



2.4G RF wireless transmission 246 technology



Delay OFF



Color temperature adjustable



High-precision touching IC is more stable and sensitive



Dimmable saturation control