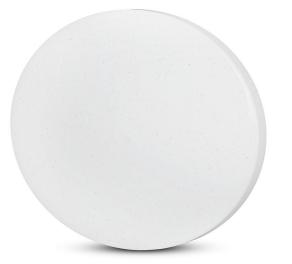

## **FEATURES**

- 3IN1 Domelights designed to switch between three colours using toggle switch
- 3-in-1 Colour changing lights offer unparalleled flexibility and ease when compared with single coloured lights
- High quality power driver and LED Chip
- Excellent heat dissipation
- Easy to install and low maintenance
- Suitable for living rooms, bedrooms, utilities, corridors etc

# COLOR CHANGING SWITCH | LED LIGHTING

V-TAC's Decorative Lighting range is abundant with elegant and classy luminaries and fittings that provide customers with the ability to spruce up any location with limitless combinations of designs. Our lighting fixtures come with an extended multi-year warranty, as well as unmatched support and quality.