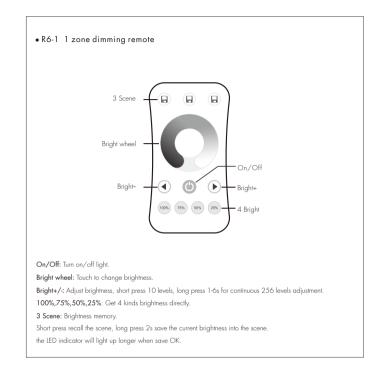

Bright+/-: Adjust brightness for current selected zone,

short press 10 levels, long press 1-6s for continuous 256 levels adjustment.

3 Scene: Short press recall the scene, long press 2s save the current state into the scene.