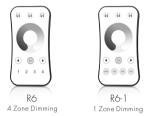

## Model No.: R6/R6-1

1 and 4 zone dimming/Touch brightness wheel/Wireless remote 30m distance/CR2032 battery

#### The remote can be used as 4 zone dimming remote or single zone 4 channel dimming remote.

On/Off + 4: Long press 2s set as 4 channel dimming remote, only match with one or multiple receiver of 4 channel, such as V4 or C4 controller. On/Off + 1: Long press 2s set as 4 zone dimming remote, each zone match with one or multiple receivers. When set ok, the red indicator will light on longer.