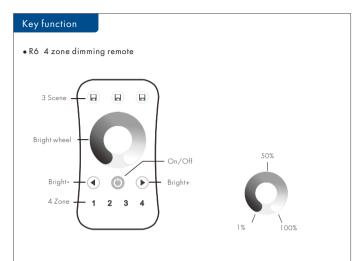

On/Off: Short press turn on/off all zone light.

1,2,3,4 zone: Short press select and turn on zone light, long press 2s turn off zone light. Short press multiple zone key fastly, will synchronous select multiple zone synchronously. Bright wheel: Touch to change current zone brightness.

Bright+/-: Adjust brightness for current selected zone,

short press 10 levels, long press 1-6s for continuous 256 levels adjustment.

3 Scene: Short press recall the scene, long press 2s save the current state into the scene.

the LED indicator will light up longer when save OK.

4 zone recall or save synchronously.

#### The remote can be used as 4 zone dimming remote or single zone 4 channel dimming remote.

On/Off + 4: Long press 2s set as 4 channel dimming remote, only match with one or multiple receiver of 4 channel, such as V4 or C4 controller. On/Off + 1: Long press 2s set as 4 zone dimming remote, each zone match with one or multiple receivers. When set ok, the red indicator will light on longer.