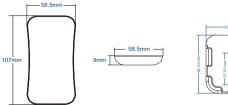

C€ RoHS emc LVD RED

| Input and Output      |                         | Safety and EMC       |
|-----------------------|-------------------------|----------------------|
| Output signal         | RF(2.4GHz)              | EMC standard (EMC)   |
| Working voltage       | 3VDC(CR2032)            |                      |
| Working current       | < 5mA                   | Safety standard(LVD) |
| Standby current       | < 10µA                  | Radio Equipment(RED) |
| Standby time          | 1 year                  | Certification        |
| Remote distance       | 30m(Barrier-free space) | Warranty             |
| Environment           |                         | Warranty             |
| Operation temperature | Ta: -30°C ~ +55°C       | Weight               |
| IP rating             | IP20                    | Net weight           |
|                       |                         | Gross weight         |

| ranty     | 5 years |
|-----------|---------|
| ight      |         |
| weight    | 0.037kg |
| ss weight | 0.062kg |
|           |         |