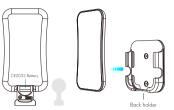

## Mechanical Structures and Installations

To fix the remote, two options are offered for selection: Option 1:

fix the remote' back holder on the wall with two screws. Option 2:

adhere the remote' back holder to the wall with paster.