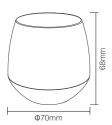

# WiFi iBox

## Compatible with all Mi-light 2.4GHz series

iBox is an upgraded WiFi box for Mi-light series, which is an exquisite light itself. The APP has new UI faces, and new functions. With easy link to the wifi router, you will be able to control the lights anywhere.