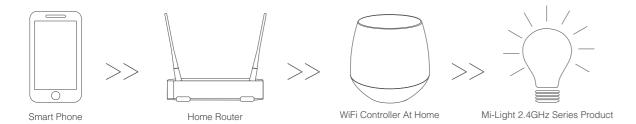

## Compatible with all Mi-light 2.4GHz series

iBox is an upgraded WiFi box for Mi-light series, which is an exquisite light itself. The APP has new UI faces, and new functions. With easy link to the wifi router, you will be able to control the lights anywhere.

#### **App Long Distance Control**

With WiFi & Smart phone APP, you can control the lights anywhere, compatible with iOS, Android 4.3 or above.

### **Long Distance Control:**

You can control your lights anywhere with your 3G/4G/wifi on your phone.

**APP Download** 

Search "Milight" from Apple store, or scan the code shown on the left. Search "Milight" from Google Play store, or scan the code shown on the left. ( Android 4.3 or above.)