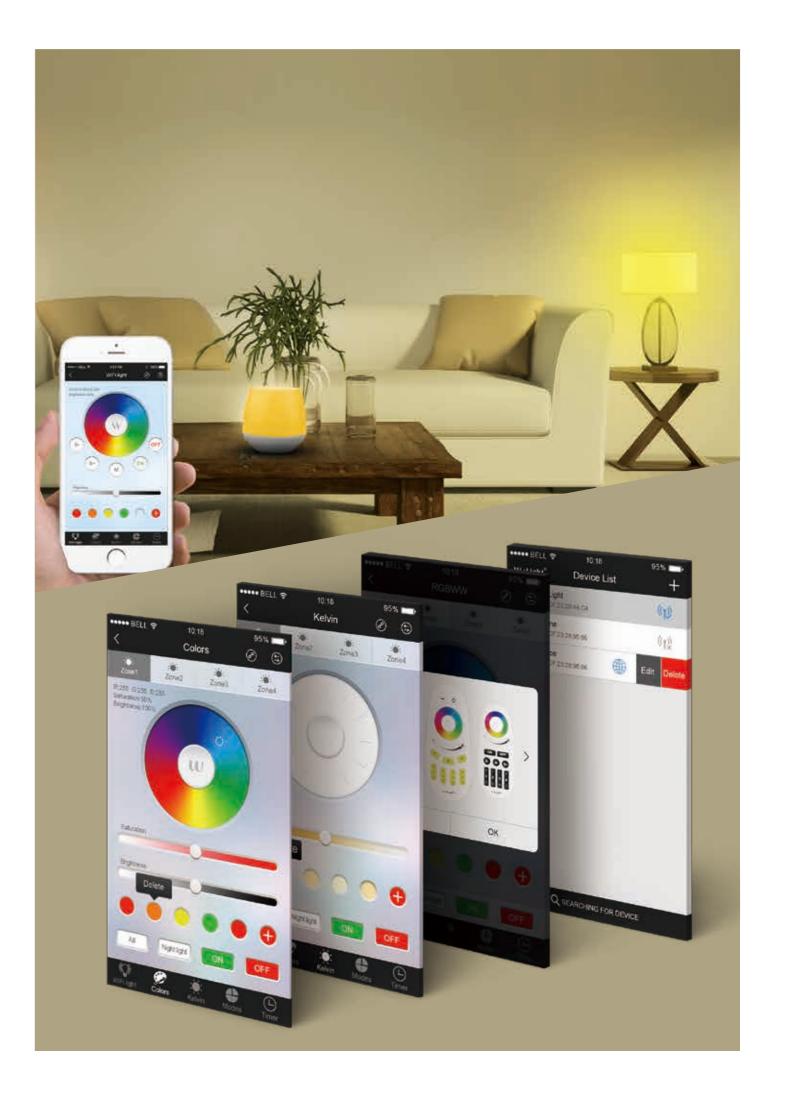

#### **App Long Distance Control**

With WiFi & Smart phone APP, you can control the lights anywhere, compatible with iOS, Android 4.3 or above.

#### Color Changing & Dimmable

16 Millions of colors to choose, Brightness Dimming

### **Long Distance Control:**

You can control your lights anywhere with your 3G/4G/wifi on your phone.

**APP Download** 

Search "Milight" from Apple store, or scan the code shown on the left. Search "Milight" from Google Play store, or scan the code shown on the left. ( Android 4.3 or above.)