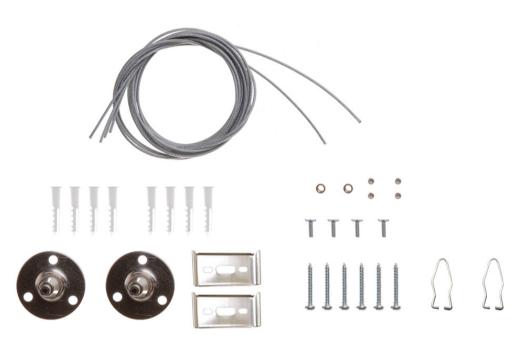

WEEE Number: 80133970

## INSTALLATION INSTRUCTION WP SURFACE KITS (SKU: 8119)



## **INTRODUCTION & WARRANTY**

Thank you for selecting and buying V-TAC product. V-TAC will serve you the best. Please read these instructions carefully before starting the installing and keep this manual handy for future reference. If you have any another query, please contact our dealer or local vendor from whom you have purchased the product. They are trained and ready to serve you at the best. This product is warranted for manufacturing defects only.

IN CASE OF ANY QUERY/ISSUE WITH THE PRODUCT, PLEASE REACH OUT TO US AT: SUPPORT@V-TAC.EU FOR MORE PRODUCTS RANGE, INQUIRY PLEASE CONTACT OUR DISTRIBUTOR OR NEAREST DEALERS. V-TAC EUROPE LTD. BULGARIA, PLOVDIV 4000, BUL.L.KARAVELOW 9B



## WARNING!

- 1. Please make sure to turn off the power before starting the installation.
- 2. Inst