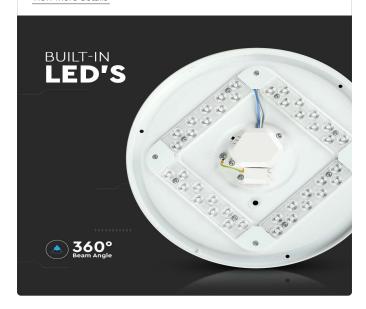

#### **FEATURES**

- 3IN1 Domelights designed to switch between three colours using toggle switch
- 3-in-1 Colour changing lights offer unparalleled flexibility and ease when compared with single coloured lights
- High quality power driver and LED Chip
- Excellent heat dissipation
- Easy to install and low maintenance
- Suitable for living rooms, bedrooms, utilities, corridors etc