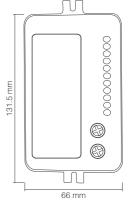

## LED Strip Controller

- Dimmable & color temperature adjustable
- 2.4GHz RF remote controllable, control distance within 30 meters

| Model No. | Input     | Output                                  | Control Distance | Size                     |  |
|-----------|-----------|-----------------------------------------|------------------|--------------------------|--|
| FUT035    | DC12V-24V | Max. 6A/Channel<br>Total output Max.10A | 30m              | Controller: 85*45*22.5mm |  |

### LED Strip Controller

- Dimmable & color temperature adjustable
- 2.4GHz RF remote controllable, control distance within 30 meters
- Smart phone APP control (Mi-Light WiFi iBox is needed)

| Model No. | Input     | Output                                  | Control Distance | Size                     |
|-----------|-----------|-----------------------------------------|------------------|--------------------------|
| FUT051    | DC12V-24V | Max. 6A/Channel<br>Total output Max.10A | 30m              | Controller: 85*45*22.5mm |