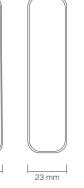

## LED Strip Controller

- Dimmable & color temperature adjustable
- 2.4GHz RF remote controllable, control distance within 30 meters

| Model No. | Input     | Output                                  | Control Distance | Size                     |  |
|-----------|-----------|-----------------------------------------|------------------|--------------------------|--|
| FUT035    | DC12V-24V | Max. 6A/Channel<br>Total output Max.10A | 30m              | Controller: 85*45*22.5mm |  |

### LED Strip Controller

- Dimmable & color temperature adjustable
- 2.4GHz RF remote controllable, control distance within 30 meters
- Smart phone APP control (Mi-Light WiFi iBox is needed)

| Model No. | Input     | Output                                  | Control Distance | Size                     |
|-----------|-----------|-----------------------------------------|------------------|--------------------------|
| FUT051    | DC12V-24V | Max. 6A/Channel<br>Total output Max.10A | 30m              | Controller: 85*45*22.5mm |