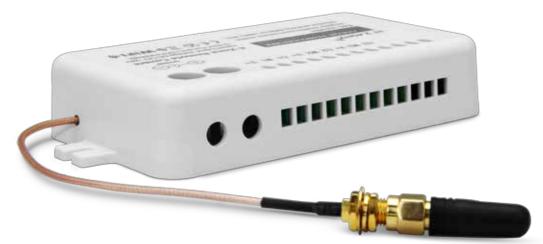

# (2 / 3 / 4) Channels Dual White LED Strip Controller

- Dimmable & color temperature adjustable
- 2.4GHz RF remote controllable, control distance within 30 meters
- Smart phone APP control (Mi-Light WiFi iBox is needed)

| Product Name                                 | Model No. | Input     | Output                                  | Control Distance |
|----------------------------------------------|-----------|-----------|-----------------------------------------|------------------|
| 2-Channel Dual White<br>LED Strip Controller | FUT052    | DC12V-24V | Max. 6A/Channel<br>Total output Max.10A | 30m              |
| 3-Channel Dual White<br>LED Strip Controller | FUT053    | DC12V-24V | Max. 6A/Channel<br>Total output Max.10A | 30m              |
| 4-Channel Dual White<br>LED Strip Controller | FUT054    | DC12V-24V | Max. 6A/Channel<br>Total output Max.10A | 30m              |