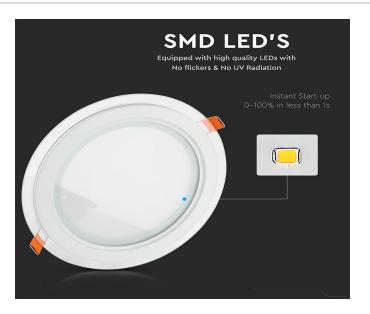

## **FEATURES**

- Strong and sturdy Aluminium + Glass body
- Designed with high efficiency LED SMD chips.
- Non Dimmable driver included
- No Lead or Mercury content hence Environment friendly
- Suitable for offices, conference rooms, showrooms, lobbies, cabins, kitchens etc.