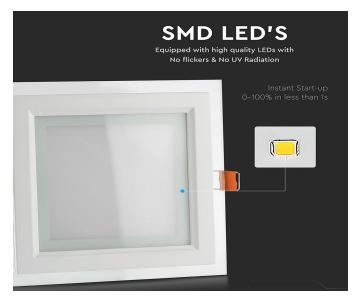

#### **FEATURES**

- Strong and sturdy Aluminium + Glass body
- Designed with high efficiency LED SMD chips.
- Non Dimmable driver included
- No Lead or Mercury content hence Environment friendly
- Suitable for offices, conference rooms, showrooms, lobbies, cabins, kitchens etc.