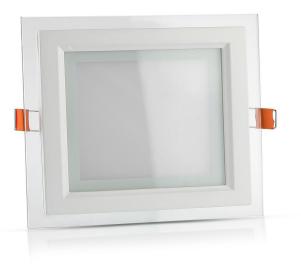

## **GLASS SERIES SQUARE | LED LIGHTING**

V-TAC's LED Lighting range includes lighting that fulfills the needs of various end-users and industries, offering efficient and innovative products that provide modern solutions at an affordable price. We are proud to also provide an extended multi-year warranty on our products, as well as detailed support.

#### **FEATURES**

- Strong and sturdy Aluminium + Glass body
- Designed with high efficiency LED SMD chips.
- Non Dimmable driver included
- No Lead or Mercury content hence Environment friendly
- Suitable for offices, conference rooms, showrooms, lobbies, cabins, kitchens etc.