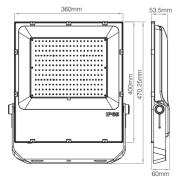

### **FUTT07 (100W)**

Input Voltage: AC100~240V 50/60Hz

Power: 100W

Working Temperature: -20~45°C Color Temperature: 2700K~6500K

Luminous Flux: 8500LM Light Efficiency: 85LM/W

Standby Power Consumption: 0.65W

### **FUTT08 (200W)**

Input Voltage: AC100~240V 50/60Hz

Power: 200W

Working Temperature: -20~45°C Color Temperature: 2700K~6500K

Luminous Flux: 17000LM Light Efficiency: 85LM/W

Standby Power Consumption: 0.96W