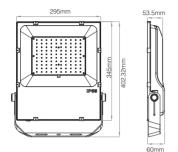

### 1. Product Introduction

This product is made of a aluminium alloy bottom case and imported material covers with fashionable appearance, waterproof and dustproof, energy saving and environmental protecting, etc features. Widely used on park, apartment, gardens and street, etc.

#### FUTT02 (50W)

Input Voltage: AC100~240V 50/60Hz

Power: 50W

Working Temperature: -20~45°C Color Temperature: 2700K~6500K

Luminous Flux: 4200LM Light Efficiency: 85LM/W

Standby Power Consumption: 1.2W

CRI: >80 PF: >0.9 Beam Angle: 160° IP Rate: IP65 RF: 2.4GHz