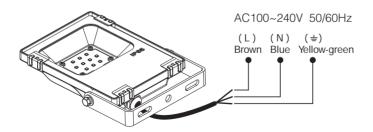

ht               | Adjustable                         |
| 6      | American               |                                    |
| 7      | Fat Tuesday            |                                    |
| 8      | Party                  |                                    |
| 9      | Slow Color Splash      |                                    |
|        |                        |                                    |

### **FUTT08 (200W)**

Input Voltage: AC100~240V 50/60Hz

Power: 200W

Working Temperature: -20~45°C Color Temperature: 2700K~6500K

Luminous Flux: 17000LM Light Efficiency: 85LM/W

Standby Power Consumption: 0.96W

CRI:>80 PF: >0.95

Beam Angle: 160°

IP Rate: IP65 RF: 2.4GHz

Transmitting power: 6dBm Control Distance: 30m Lifespan: 50000 hours



### 4. Connection Diagram



FUTT02 / FUTT03 / FUTT04 / FUTT05 / FUTT07 / FUTT08



#### FUTT06

Input Voltage DC 24V, don't need to distinguish polarity on the connection

### 5. Signal transmitting

One lighting fixture can transmit the signals from the remote control to another lighting fixture within 30m, as long as there is a lighting fixture within 30m, the remote control distance can be limitless.

### 6. Modes synchronization

Different lighting fixture can work synchronously when they are started at different times, controlled by the same remote, under same dynamic mode and within 30m distance.



### 7. Link/Unlink

Compatible with these remote controls (Purchased separately)





Lighting can be working after linking with remote; for more details, pls read the remote instruction.

### 8. Attention

- When