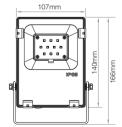

#### **FUTT05 (10W)**

Input Voltage: AC100~240V 50/60Hz

Power: 10W

Working Temperature: -20~45°C Color Temperature: 2700K~6500K

Luminous Flux: 900LM Light Efficiency: 85LM/W

Standby Power Consumption: 0.5W

### **FUTT04 (20W)**

Input Voltage: AC100~240V 50/60Hz

Power: 20W

Working Temperature: -20~45°C Color Temperature: 2700K~6500K

Luminous Flux: 1800LM Light Efficiency: 85LM/W

Standby Power Consumption: 0.5W

### FUTT06 (10W)

Input Voltage: DC24V

Power: 10W

Working Temperature: -20~45°C Color Temperature: 2700K~6500K

Luminous Flux: 900LM Light Efficiency: 85LM/W

Standby Power Consumption: 0.5W

CRI:>80

Beam Angle: 160° IP Rate: IP65 RF: 2.4GHz