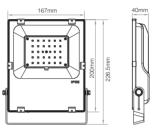

#### **FUTT05 (10W)**

Input Voltage: AC100~240V 50/60Hz

Power: 10W

Working Temperature: -20~45°C Color Temperature: 2700K~6500K

Luminous Flux: 900LM Light Efficiency: 85LM/W

Standby Power Consumption: 0.5W

CRI:>80 PF: >0.5

Beam Angle: 160° IP Rate: IP65 RF: 2.4GHz

Transmitting power: 6dBm Control Distance: 30m Lifespan: 50000 hours