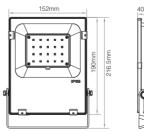

### FUTT03 (30W)

Input Voltage: AC100~240V 50/60Hz

Power: 30W

Working Temperature: -20~45°C Color Temperature: 2700K~6500K

Luminous Flux: 2800LM Light Efficiency: 85LM/W

Standby Power Consumption: 1.2W

CRI: >80 PF: >0.9

### **FUTT07 (100W)**

Input Voltage: AC100~240V 50/60Hz

Power: 100W

Working Temperature: -20~45°C Color Temperature: 2700K~6500K

Luminous Flux: 8500LM Light Efficiency: 85LM/W

Standby Power Consumption: 0.65W

### **FUTT08 (200W)**

Input Voltage: AC100~240V 50/60Hz

Power: 200W

Working Temperature: -20~45°C Color Temperature: 2700K~6500K

Luminous Flux: 17000LM Light Efficiency: 85LM/W

Standby Power Consumption: 0.96W