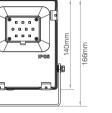

#### FUTT02 (50W)

Input Voltage: AC100~240V 50/60Hz

Power: 50W

Working Temperature: -20~45°C Color Temperature: 2700K~6500K

Luminous Flux: 4200LM Light Efficiency: 85LM/W

Standby Power Consumption: 1.2W

CRI: >80 PF: >0.9 Beam Angle: 160° IP Rate: IP65 RF: 2.4GHz

#### **FUTT05 (10W)**

Input Voltage: AC100~240V 50/60Hz

Power: 10W

Working Temperature: -20~45°C Color Temperature: 2700K~6500K

Luminous Flux: 900LM Light Efficiency: 85LM/W

Standby Power Consumption: 0.5W

### **FUTT04 (20W)**

Input Voltage: AC100~240V 50/60Hz

Power: 20W

Working Temperature: -20~45°C Color Temperature: 2700K~6500K

Luminous Flux: 1800LM Light Efficiency: 85LM/W

Standby Power Consumption: 0.5W