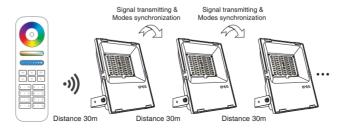

### 5. Signal transmitting

One lighting fixture can transmit the signals from the remote control to another lighting fixture within 30m, as long as there is a lighting fixture within 30m, the remote control distance can be limitless.

### 6. Modes synchronization

Different lighting fixture can work synchronously when they are started at different times, controlled by the same remote, under same dynamic mode and within 30m distance.