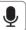

### **FUTT08 (200W)**

Input Voltage: AC100~240V 50/60Hz

Power: 200W

Working Temperature: -20~45°C Color Temperature: 2700K~6500K

Luminous Flux: 17000LM Light Efficiency: 85LM/W

Standby Power Consumption: 0.96W

CRI:>80 PF: >0.95

Beam Angle: 160°

IP Rate: IP65 RF: 2.4GHz

Transmitting power: 6dBm Control Distance: 30m Lifespan: 50000 hours