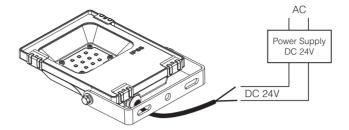

#### FUTT06

Input Voltage DC 24V, don't need to distinguish polarity on the connection