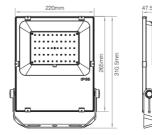

### FUTT03 (30W)

Input Voltage: AC100~240V 50/60Hz

Power: 30W

Working Temperature: -20~45°C Color Temperature: 2700K~6500K

Luminous Flux: 2800LM Light Efficiency: 85LM/W

Standby Power Consumption: 1.2W

CRI: >80 PF: >0.9

Beam Angle: 160° IP Rate: IP65 RF: 2.4GHz

Transmitting power: 6dBm Control Distance: 30m Lifespan: 50000 hours