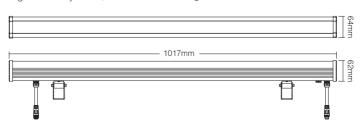

## **Installation Diagram**

1. Select the installation place, and fix the base.

2. Fix the lamp body on the base, and rotate the screws.

3. Adjust the illuminating angle, and tighten the screws.