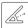

#### **Parameters**

Model No.: SYS-RL1 CRI: >80

Input Voltage: DC24V Lifespan: 50000h Power: 24W Beam Angle: 15\*60°

Working Temperature: -20~60°C Illumination distance: >15m

Color temperature: 2700~6500K IP Rate: IP66

Luminous Flux: 1800LM Product Weight: 2.39kg

Light Efficiency: 75LM/W Housing Material: Die-cast aluminum, stalinite