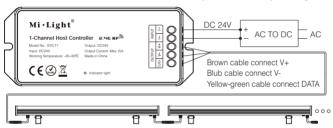

## **Connection Diagram**

Note: The "SYS-T1 Controller" has to be purchased separately.

Note: When using "SYS-T1 controller", you need to add "SYS-T2 1-channel signal amplifier" for below 3 situations.

- 1. Connecting over 50pcs lights.
- 2. Connected cable length over 300m.
- 3. Output power over 360W.

All connected lights to "SYS-T1 Controller" cannot be over 360W, otherwise, it will damage the controller.