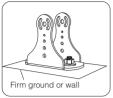

## **Installation Diagram**

1. Select the installation place, and fix the base.

2. Fix the lamp body on the base, and rotate the screws.

3. Adjust the illuminating angle, and tighten the screws.