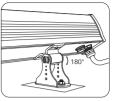

## **Installation Diagram**

1. Select the installation place, and fix the base.

2. Fix the lamp body on the base, and rotate the screws.

3. Adjust the illuminating angle, and tighten the screws.