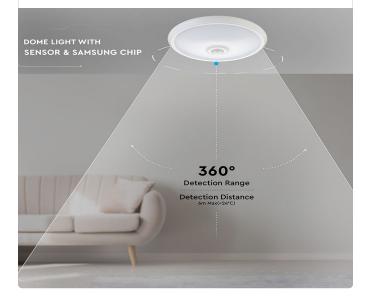

### **TECHNICAL INFORMATION**

| Watts:                 | 12                               |
|------------------------|----------------------------------|
| Lumens:                | 900                              |
| Input Power:           | AC:220-240V, 50/60Hz             |
| Long Life:             | 25,000 Hours                     |
| Unit Color:            | White                            |
| Body Type:             | Plastic Clad Aluminium           |
| LED Chip Type:         | SMD-Samsung Chip                 |
| CRI:                   | >80                              |
| Operation Temperature: | -20°C to +40°C                   |
| Beam Angle:            | 120°                             |
| Color Temperature:     | 4000K                            |
| Dimension:             | 290x60mm                         |
| Sensor Type:           | PIR                              |
| Detection Distance:    | Max. óm(                         |
| Detection Range:       | 360°                             |
| Time Delay:            | Min. 10sec±3sec, Max. 3min±30sec |

#### **FEATURES**

- High quality PIR sensor for efficient motion detection
- Integrated driver sensor circuit for effective operation
- Detection Range of 360°
- Adjustable time delay and ambient light
- Applications Passage, Exterior walls, Airport, Malls, Security Lighting etc