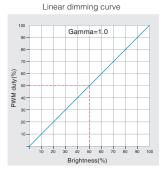

Parameter 1: Dimming Curve setting (Show 8.88 or 8.88 ), short press ▲ button or ▼ button to switch.

8.8.8 Dimming curve is logarithm dimming. (Factory default parameter)8.8.8 Dimming curve is linear dimming.

## Dimming Curve Diagram