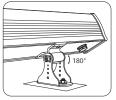

# Installation Diagram

1. Fix the lamp body on the hase and rotate the screws

and fix the base

3. Adjust the illuminating angle, and tighten the screws.