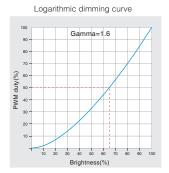

Parameter 1: Dimming Curve setting (Show 8.88 or 8.88 ), short press ▲ button or ▼ button to switch.

8.8.8 Dimming curve is logarithm dimming. (Factory default parameter)8.8.8 Dimming curve is linear dimming.

## Dimming Curve Diagram