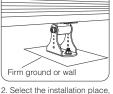

# Installation Diagram

1. Fix the lamp body on the hase and rotate the screws

and fix the base

3. Adjust the illuminating angle, and tighten the screws.