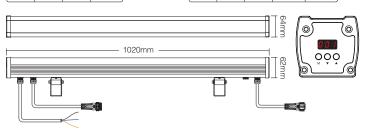

# **Connection Diagram**

Attention: If the DMX wall washer light is over 32pcs, or using the super long signal cable, you need DMX signal amplifier. Amplify signal cannot be over 5 times.

### **Attention**

- 1. This product should be debugged and installed by professionals.
- 2. Please check whether the input voltage meets the requirements of the product voltage range.
- 3. Before switching on the power, please ensure that all wiring is correct, so as not to cause damage to the devices.
- 4. Please do not install the devices on low-lying and easy inundated area.
- 5. If fault has occurred, non-professionals do not repair it without permission, otherwise the devices will be damaged.