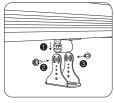

# Installation Diagram

1. Fix the lamp body on the hase and rotate the screws

and fix the base

3. Adjust the illuminating angle, and tighten the screws.