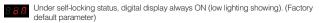

## 1.Digital Display status description

**Self-locking:** Get into locking state when there is no operation over 30 seconds, digital display with low light or OFF.

Unlock: Long press M button 2 seconds to make digital display with high light, quit self-locking state.

Address always ON: DMX signal valid.
Address flickering: DMX signal invaild.