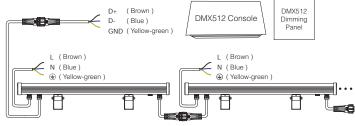

# **Connection Diagram**

Attention: If the DMX wall washer light is over 32pcs, or using the super long signal cable, you need DMX signal amplifier. Amplify signal cannot be over 5 times.