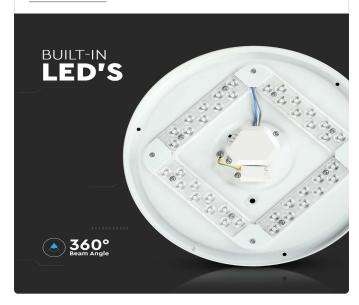

#### **FEATURES**

- 3IN1 Domelights designed to switch between three colours using toggle switch
- 3-in-1 Colour changing lights offer unparalleled flexibility and ease when compared with single coloured lights
- High quality power driver and LED Chip
- Excellent heat dissipation
- Easy to install and low maintenance
- Suitable for living rooms, bedrooms, utilities, corridors etc

| Watts:             | 18                   |
|--------------------|----------------------|
| Lumens:            | 1800                 |
| Beam Angle:        | 360°                 |
| Color Temperature: | 3IN1                 |
| Shape:             | Round                |
| Dimmable:          | No                   |
| Input Power:       | AC:220-240V, 50/60Hz |
| Long Life:         | 20,000 Hours         |
| Unit Color:        | White                |
| Body Type:         | Plastic              |
| Dimension:         | 310x55mm             |
| LED Chip Type:     | SMD                  |
| On/Off Cycles:     | >15000               |
|                    |                      |