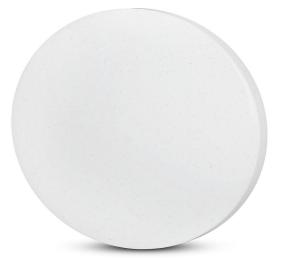

### **TECHNICAL INFORMATION**

| Watts:             | 24                   |
|--------------------|----------------------|
| Lumens:            | 2600                 |
| Beam Angle:        | 360°                 |
| Color Temperature: | 3IN1                 |
| Shape:             | Round                |
| Dimmable:          | No                   |
| Input Power:       | AC:220-240V, 50/60Hz |
| Long Life:         | 20,000 Hours         |
| Unit Color:        | White                |
| Body Type:         | Plastic              |
| Dimension:         | 350x55mm             |
| LED Chip Type:     | SMD                  |
| On/Off Cycles:     | >15000               |