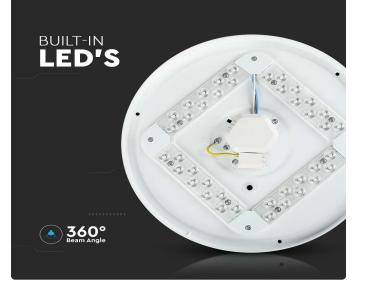

### **TECHNICAL INFORMATION**

| Watts:             | 24                   |
|--------------------|----------------------|
| Lumens:            | 2600                 |
| Beam Angle:        | 360°                 |
| Color Temperature: | 3IN1                 |
| Shape:             | Round                |
| Dimmable:          | No                   |
| Input Power:       | AC:220-240V, 50/60Hz |
| Long Life:         | 20,000 Hours         |
| Unit Color:        | White                |
| Body Type:         | Plastic              |
| Dimension:         | 350x55mm             |
| LED Chip Type:     | SMD                  |
| On/Off Cycles:     | >15000               |

## FEATURES

- 3IN1 Domelights designed to switch between three colours using toggle switch
- 3-in-1 Colour changing lights offer unparalleled flexibility and ease when compared with single coloured lights
- High quality power driver and LED Chip
- Excellent heat dissipation
- Easy to install and low maintenance
- Suitable for living rooms, bedrooms, utilities, corridors etc